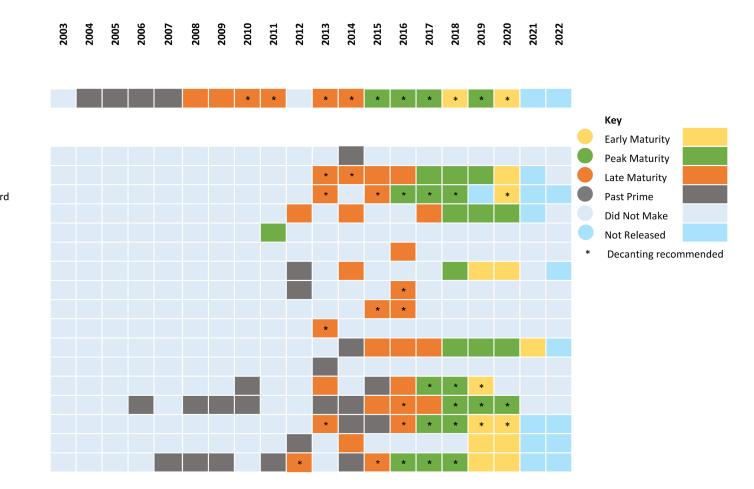

### **Reserve Reds**

Cabernet Franc, Heart Hill Vineyard Cabernet Sauvignon, Bootjack Ranch Cabernet Sauvignon, Heart Hill Vineyard Carménère, Bootjack Ranch Doce Nove, Bootjack Ranch Grenache, Heart Hill Vineyard Grenache, Jespersen Ranch Grenache/Syrah, Jespersen Ranch Malbec, Heart Hill Vineyard Petite Sirah, Jespersen Ranch Pinot Noir, Jespersen Ranch Sangiovese, Bootjack Ranch Square Root, Heart Hill Vineyard Super Paso, Bootjack Ranch Syrah, Heart Hill Vineyard Syrah, Jespersen Ranch Twisted Spur, Heart Hill Vineyard

## **Reserve Whites**

Chardonnay, Jespersen Ranch Grenache Blanc, Heart Hill Vineyard Marsanne, Heart Hill Vineyard Silhouette Du Coeur, Heart Hill Vineyard Sparkling, Jespersen Ranch

## **Estate Reds**

ΝE

Barbera, Paso Robles Cabernet Franc, Paso Robles Cabernet Sauvignon, Paso Robles CLUB 9, Paso Robles Grenache, Edna Valley Grenache, Paso Robles GSM, Paso Robles Malbec, Paso Robles Merlot, Paso Robles Mourvedre, Paso Robles Petite Sirah, Paso Robles Petit Verdot, Paso Robles Pinot Noir, Edna Valley Sangiovese, Paso Robles Syrah, Edna Valley Syrah, Paso Robles Zinfandel, Paso Robles

## **Estate Whites**

Albariño, Edna Valley Chardonnay, Edna Valley Concrete Chardonnay, Edna Valley Sauvignon Blanc, Edna Valley Rosé, Edna Valley

Still have questions? Reach out to us at 805.226.4886 or club9@ninerwine.com