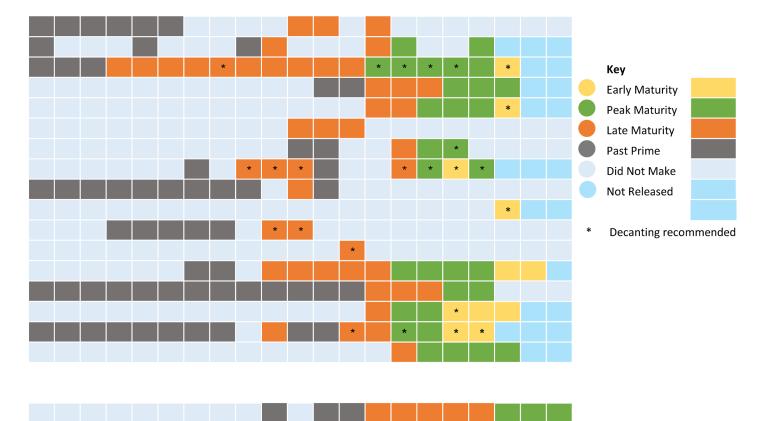

### **Reserve Reds**

Cabernet Franc, Heart Hill Vineyard Cabernet Sauvignon, Bootjack Ranch Cabernet Sauvignon, Heart Hill Vineyard Carménère, Bootjack Ranch Doce Nove, Bootjack Ranch Grenache, Heart Hill Vineyard Grenache, Jespersen Ranch Grenache/Syrah, Jespersen Ranch Malbec, Heart Hill Vineyard Petite Sirah, Jespersen Ranch Pinot Noir, Jespersen Ranch Sangiovese, Bootjack Ranch Square Root, Heart Hill Vineyard Super Paso, Bootjack Ranch Syrah, Heart Hill Vineyard Syrah, Jespersen Ranch Twisted Spur, Heart Hill Vineyard

## **Reserve Whites**

Chardonnay, Jespersen Ranch Grenache Blanc, Heart Hill Vineyard Marsanne, Heart Hill Vineyard Silhouette Du Coeur, Heart Hill Vineyard Sparkling, Jespersen Ranch

## **Estate Reds**

ΝE

Barbera, Paso Robles Cabernet Franc, Paso Robles Cabernet Sauvignon, Paso Robles CLUB 9, Paso Robles Grenache, Edna Valley Grenache, Paso Robles GSM, Paso Robles Malbec, Paso Robles Merlot, Paso Robles Mourvedre, Paso Robles Petite Sirah, Paso Robles Petit Verdot, Paso Robles Pinot Noir, Edna Valley Sangiovese, Paso Robles Syrah, Edna Valley Syrah, Paso Robles Zinfandel, Paso Robles

## **Estate Whites**

Albariño, Edna Valley Chardonnay, Edna Valley Concrete Chardonnay, Edna Valley Sauvignon Blanc, Edna Valley Rosé, Edna Valley

Still have questions? Reach out to us at 805.226.4886 or club9@ninerwine.com